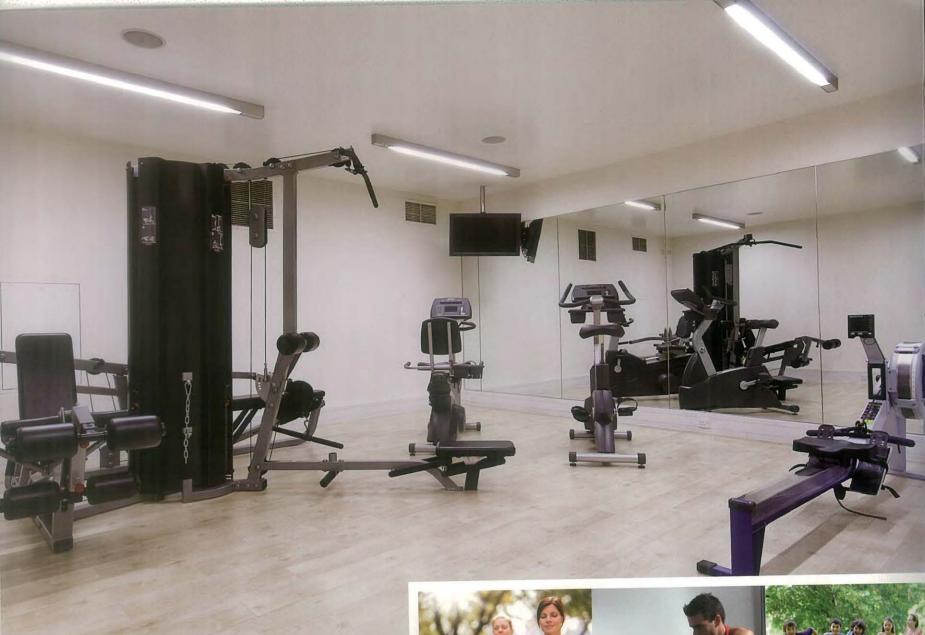

### • Decorative Entrance Main Gate

- Intercom system with CC Door TV camera
- Hi-tech gymnasium
- Clubhouse
- Indoor games Chess, Carom, Table Tennis
- Yoga and Meditation Center
- Well designed landscape garden
- · Fully equipped Children's Play area