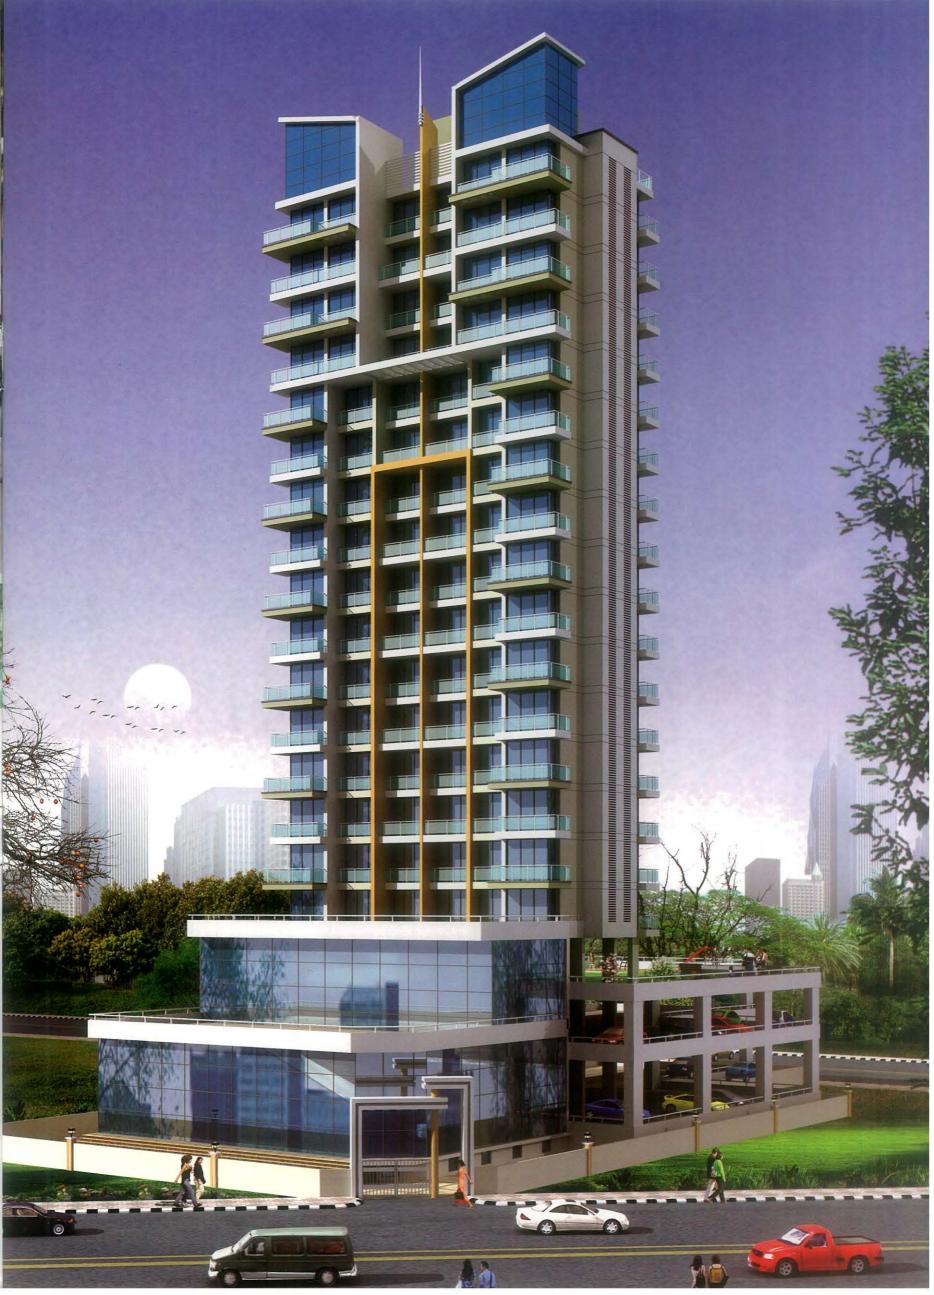

# **IRA EMERALD**

Plot No. 3, Sec - 42, Seawoods, Navi Mumbai

## The Project

- G+18 Storeys Residential cum Commercial Project
- · Exclusive 2BHK, 2BHK with Terrace & 3BHK Flats,
- Lavish Designed Grand Entrance Lobby
- Earthquake resistant R. C. C. Design
- Ample Covered & Open parking space
- Entrance Lobby with Interior Decoration
- · Two Hi-speed auto lifts
- Ultra Modern Fire Fighting system