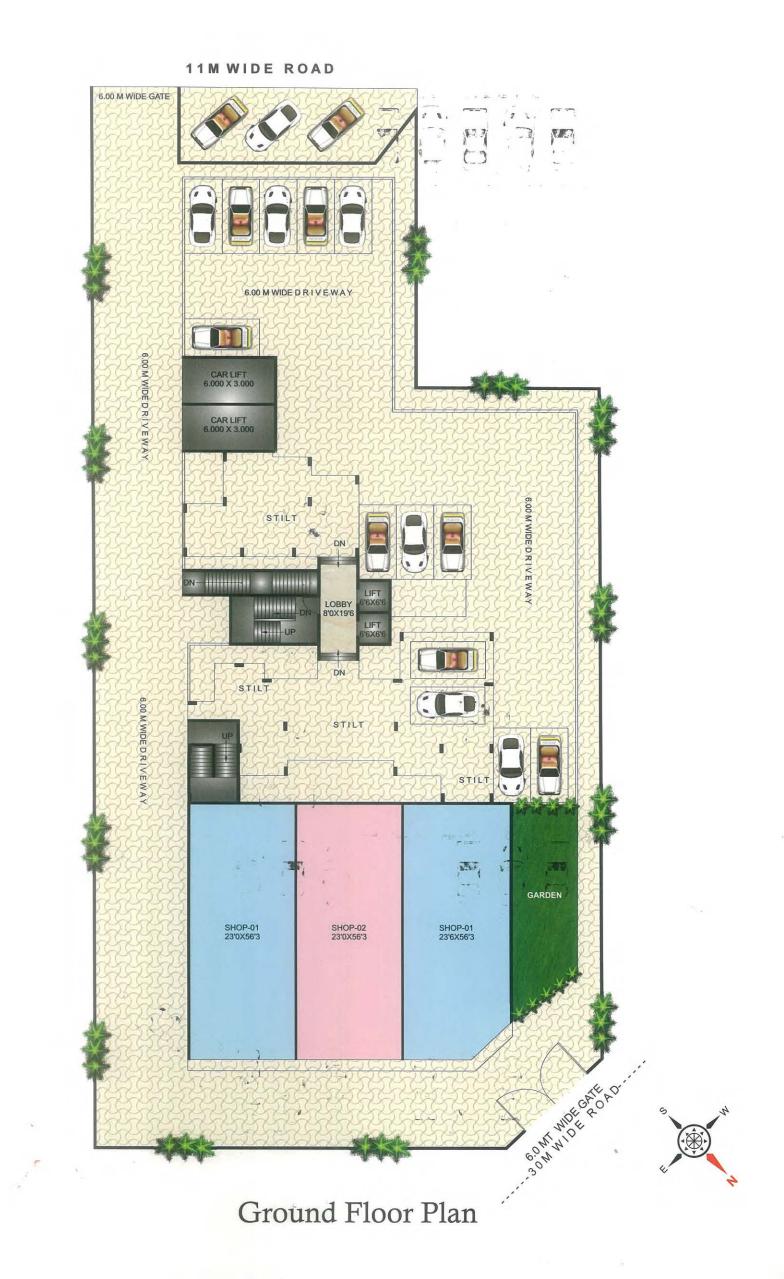

## The Project

- G+18 Storeys Residential cum Commercial Project
- · Exclusive 2BHK, 2BHK with Terrace & 3BHK Flats,
- Lavish Designed Grand Entrance Lobby
- Earthquake resistant R. C. C. Design
- Ample Covered & Open parking space
- Entrance Lobby with Interior Decoration
- · Two Hi-speed auto lifts
- Ultra Modern Fire Fighting system