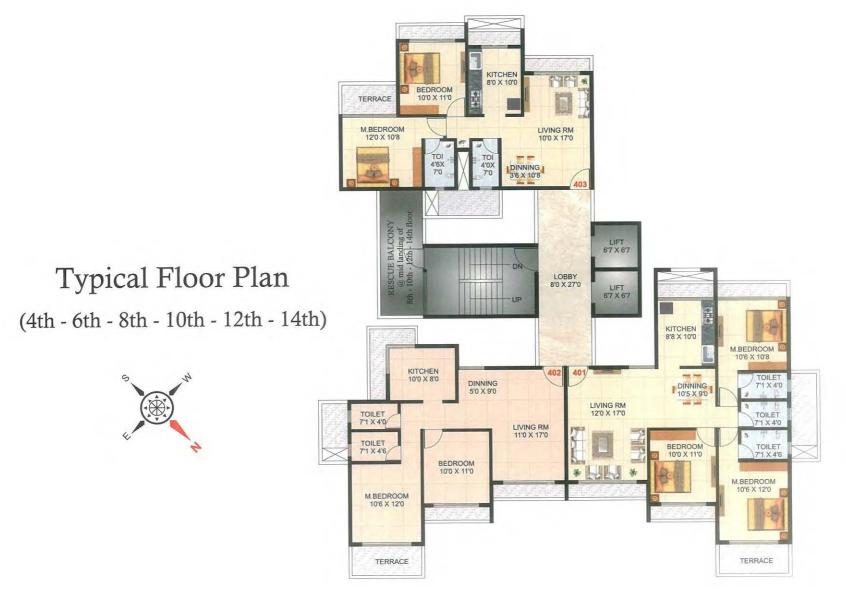

glass
- One panel mosquito prevention net
- · Granite window sill with half round moulding

#### Bath & WC

- Designer Bathroom with Branded sanitary ware
- Concealed Plumbing with C. P. Fitting

#### Walls & Paints

- Putty / POP finished internal walls
- Cornices in Living & Dining room
- · Premium quality paints on internal walls

#### Electrification

- Concealed copper wiring with MCB / ELCB
- Branded electrical fittings
- Telephone, T.V. & Intercom Points

#### Others

- Solar System
- (Water Geyser & Lighting of common area)
- Wind Mill for common area backup
- Gas pipeline
- Rain water harvesting
- · Power Backup for Lifts & Common area

· Wall Tiles up to full height







First Floor Plan





Second Floor Plan





## Typical Floor Plan

(3rd, 5th - 7th - 9th - 11th - 13th)









### LOCATION PLAN





IRA EMERALD Plot No. 3, Sec - 42, Seawoods, Navi Mumbai RERA No: P51700007564

Project by :-

## SCARLET BUILDERS & DEVELOPERS

Sales Office : Plot No. 3, Seawoods, Sec 42, Navi Mumbai.

Office : 9870055044, 9509858287 Whatsapp : 7700096553 Email - Pulak@scarletbuilders.org Website : www.scarletbuilders.org

This communication is purely conceptual and is not a legal offering. It is made for only promotional purposes. The information contained in this communication is only indicative of the kind of development that is proposed and is subject to change. The developers reserve the right to make change or alterations at their sole discretion.