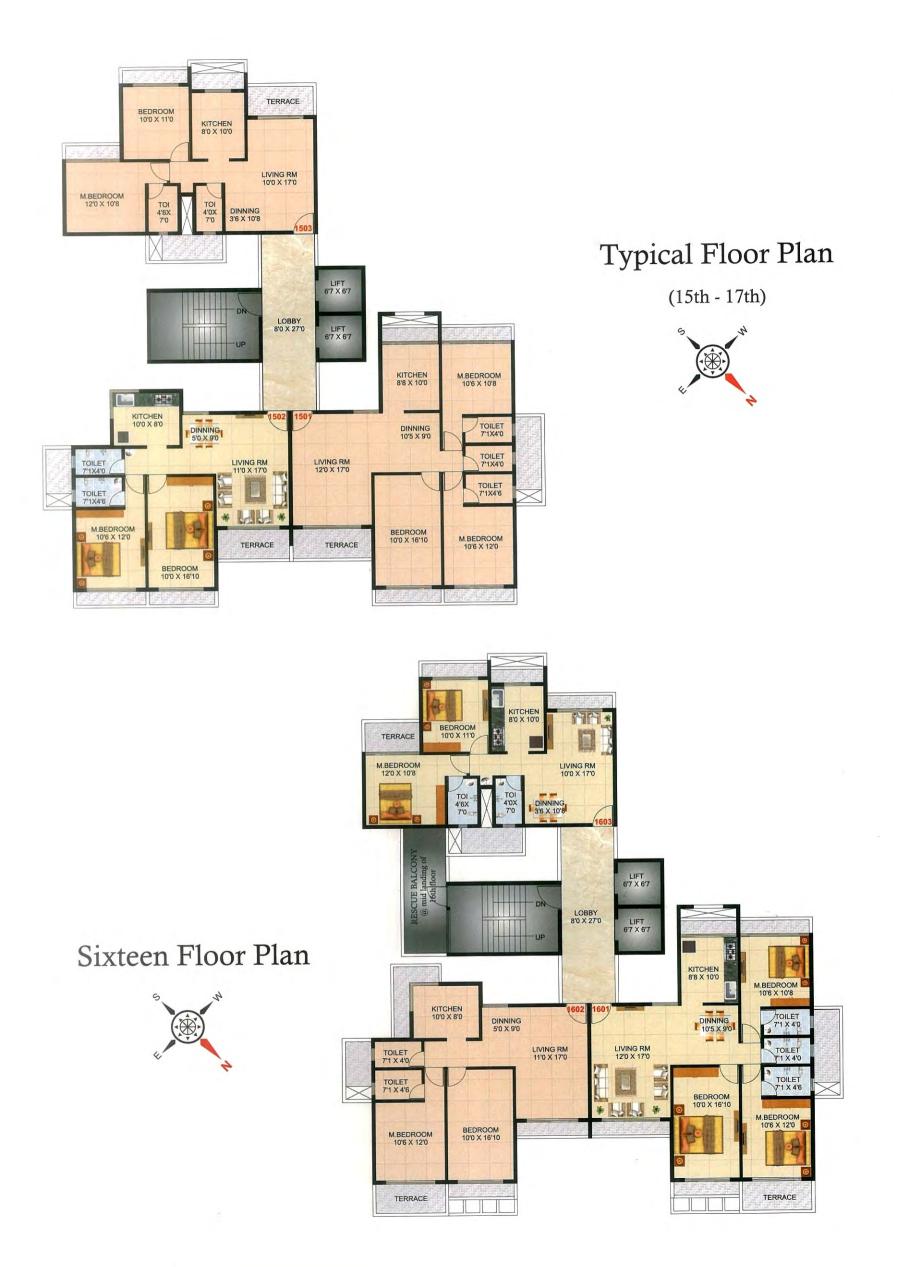

ass
- One panel mosquito prevention net
- · Granite window sill with half round moulding

#### Bath & WC

- Designer Bathroom with Branded sanitary ware
- Concealed Plumbing with C. P. Fitting

#### Walls & Paints

- Putty / POP finished internal walls
- Cornices in Living & Dining room
- · Premium quality paints on internal walls

#### Electrification

- Concealed copper wiring with MCB / ELCB
- Branded electrical fittings
- Telephone, T.V. & Intercom Points

#### Others

- Solar System
- (Water Geyser & Lighting of common area)
- Wind Mill for common area backup
- Gas pipeline
- Rain water harvesting
- · Power Backup for Lifts & Common area

· Wall Tiles up to full height







First Floor Plan





Second Floor Plan





## Typical Floor Plan

(3rd, 5th - 7th - 9th - 11th - 13th)









### LOCATION PLAN





IRA EMERALD Plot No. 3, Sec - 42, Seawoods, Navi Mumbai RERA No: P51700007564

Project by :-

## SCARLET BUILDERS & DEVELOPERS

Sales Office : Plot No. 3, Seawoods, Sec 42, Navi Mumbai.

Office : 9870055044, 9509858287 Whatsapp : 7700096553 Email - Pulak@scarletbuilders.org Website : www.scarletbuilders.org

This communication is purely conceptual and is not a legal offering. It is made for only promotional purposes. The information contained in this communication is only indicative of the kind of development that is proposed and is subject to change. The developers reserve the right to make change or alterations at their sole discretion.