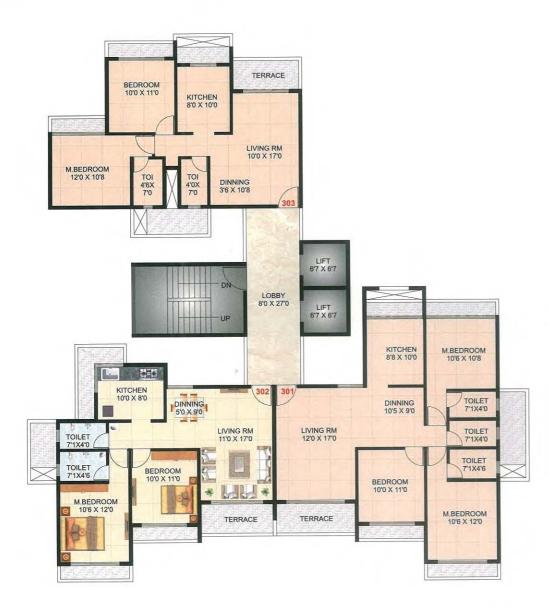

First Floor Plan

Second Floor Plan

## Typical Floor Plan

(3rd, 5th - 7th - 9th - 11th - 13th)