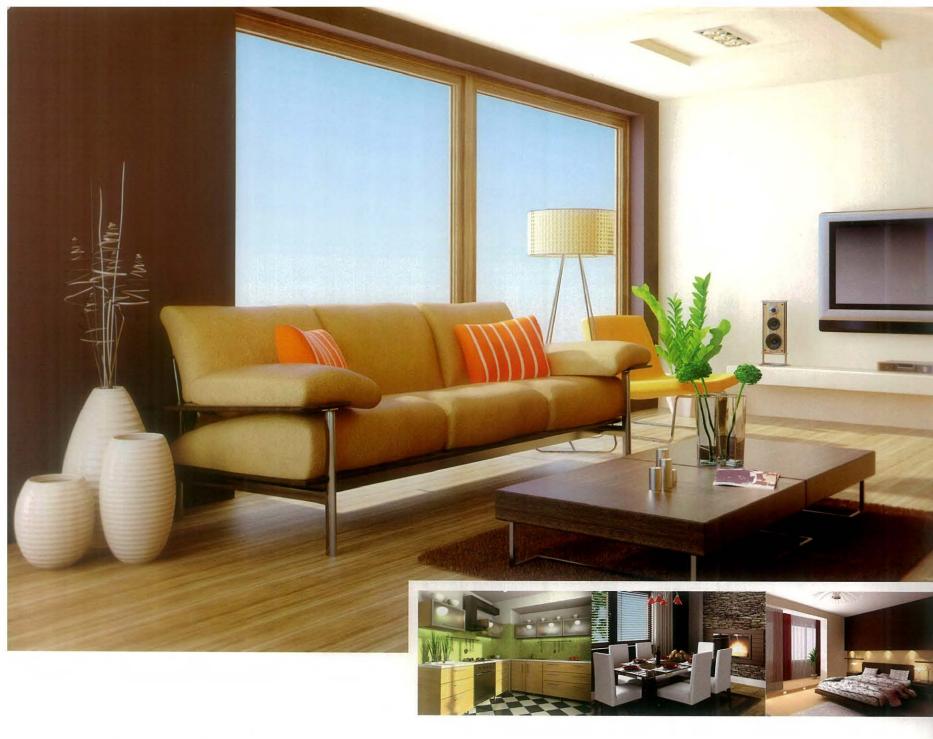

#### Flooring

- Vitrified flooring in all rooms.
- Anti skid tiles in attached terrace area

#### Kitchen

- Granite kitchen platform with branded S.S. Sink
- Wall Tiles up to Full height

#### **Doors & Windows**

- Laminated Flush doors in every room with elegant handles and locks
- · Anodized Aluminium sliding windows with tinted glass
- One panel mosquito prevention net
- · Granite window sill with half round moulding

#### Bath & WC

- Designer Bathroom with Branded sanitary ware
- Concealed Plumbing with C. P. Fitting

#### Walls & Paints

- Putty / POP finished internal walls
- Cornices in Living & Dining room
- · Premium quality paints on internal walls

#### Electrification

- Concealed copper wiring with MCB / ELCB
- Branded electrical fittings
- Telephone, T.V. & Intercom Points

#### Others

- Solar System
- (Water Geyser & Lighting of common area)
- Wind Mill for common area backup
- Gas pipeline
- Rain water harvesting
- · Power Backup for Lifts & Common area

· Wall Tiles up to full height