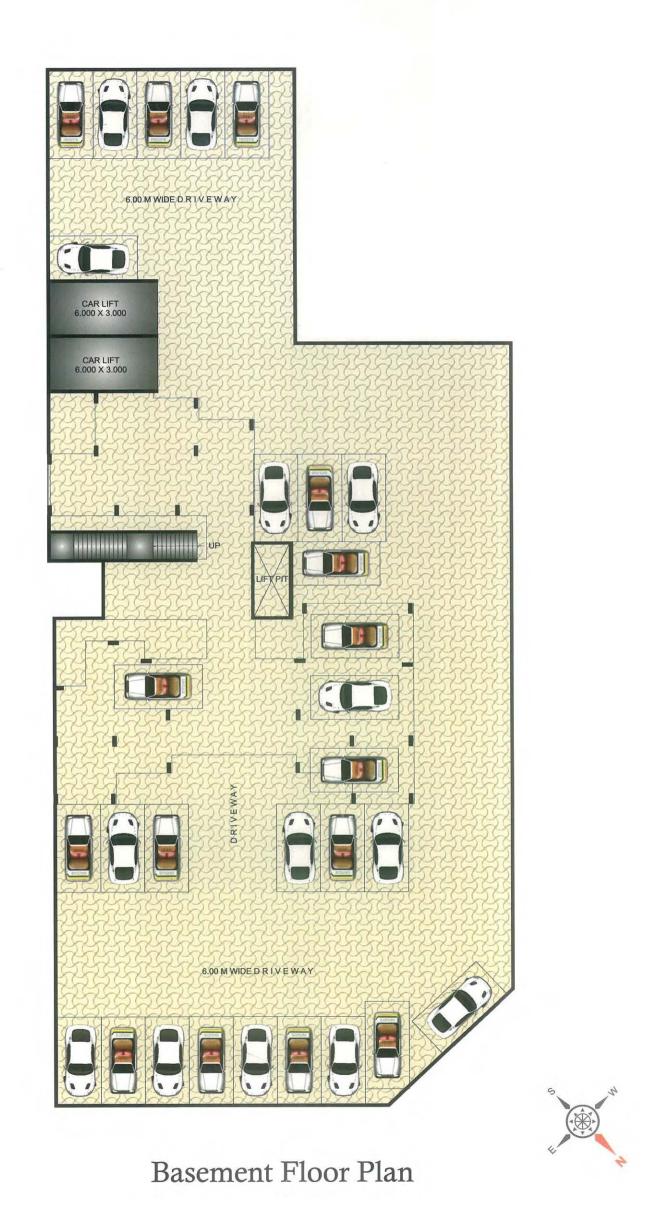

## The Project

- G+18 Storeys Residential cum Commercial Project
- · Exclusive 2BHK, 2BHK with Terrace & 3BHK Flats,
- Lavish Designed Grand Entrance Lobby
- Earthquake resistant R. C. C. Design
- Ample Covered & Open parking space
- Entrance Lobby with Interior Decoration
- · Two Hi-speed auto lifts
- Ultra Modern Fire Fighting system