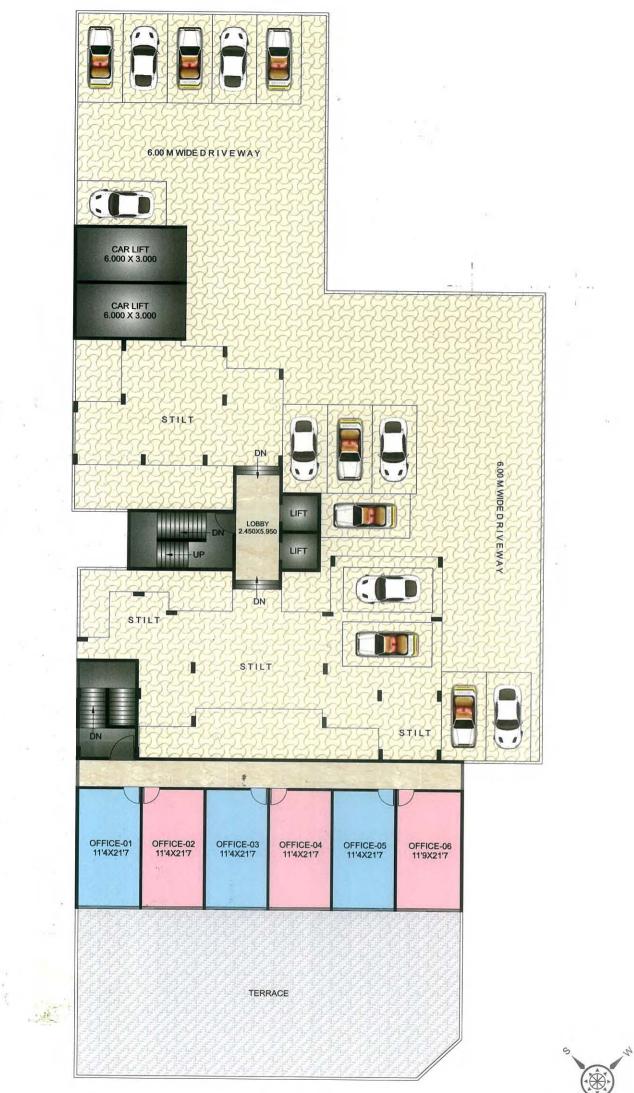

d Flush doors in every room with elegant handles and locks
- · Anodized Aluminium sliding windows with tinted glass
- One panel mosquito prevention net
- · Granite window sill with half round moulding

#### Bath & WC

- Designer Bathroom with Branded sanitary ware
- Concealed Plumbing with C. P. Fitting

#### Walls & Paints

- Putty / POP finished internal walls
- Cornices in Living & Dining room
- · Premium quality paints on internal walls

#### Electrification

- Concealed copper wiring with MCB / ELCB
- Branded electrical fittings
- Telephone, T.V. & Intercom Points

#### Others

- Solar System
- (Water Geyser & Lighting of common area)
- Wind Mill for common area backup
- Gas pipeline
- Rain water harvesting
- · Power Backup for Lifts & Common area

· Wall Tiles up to full height







First Floor Plan





Second Floor Plan





## Typical Floor Plan

(3rd, 5th - 7th - 9th - 11th - 13th)









### LOCATION PLAN





IRA EMERALD Plot No. 3, Sec - 42, Seawoods, Navi Mumbai RERA No: P51700007564

Project by :-

## SCARLET BUILDERS & DEVELOPERS

Sales Office : Plot No. 3, Seawoods, Sec 42, Navi Mumbai.

Office : 9870055044, 9509858287 Whatsapp : 7700096553 Email - Pulak@scarletbuilders.org Website : www.scarletbuilders.org

This communication is purely conceptual and is not a legal offering. It is made for only promotional purposes. The information contained in this communication is only indicative of the kind of development that is proposed and is subject to change. The developers reserve the right to make change or alterations at their sole discretion.