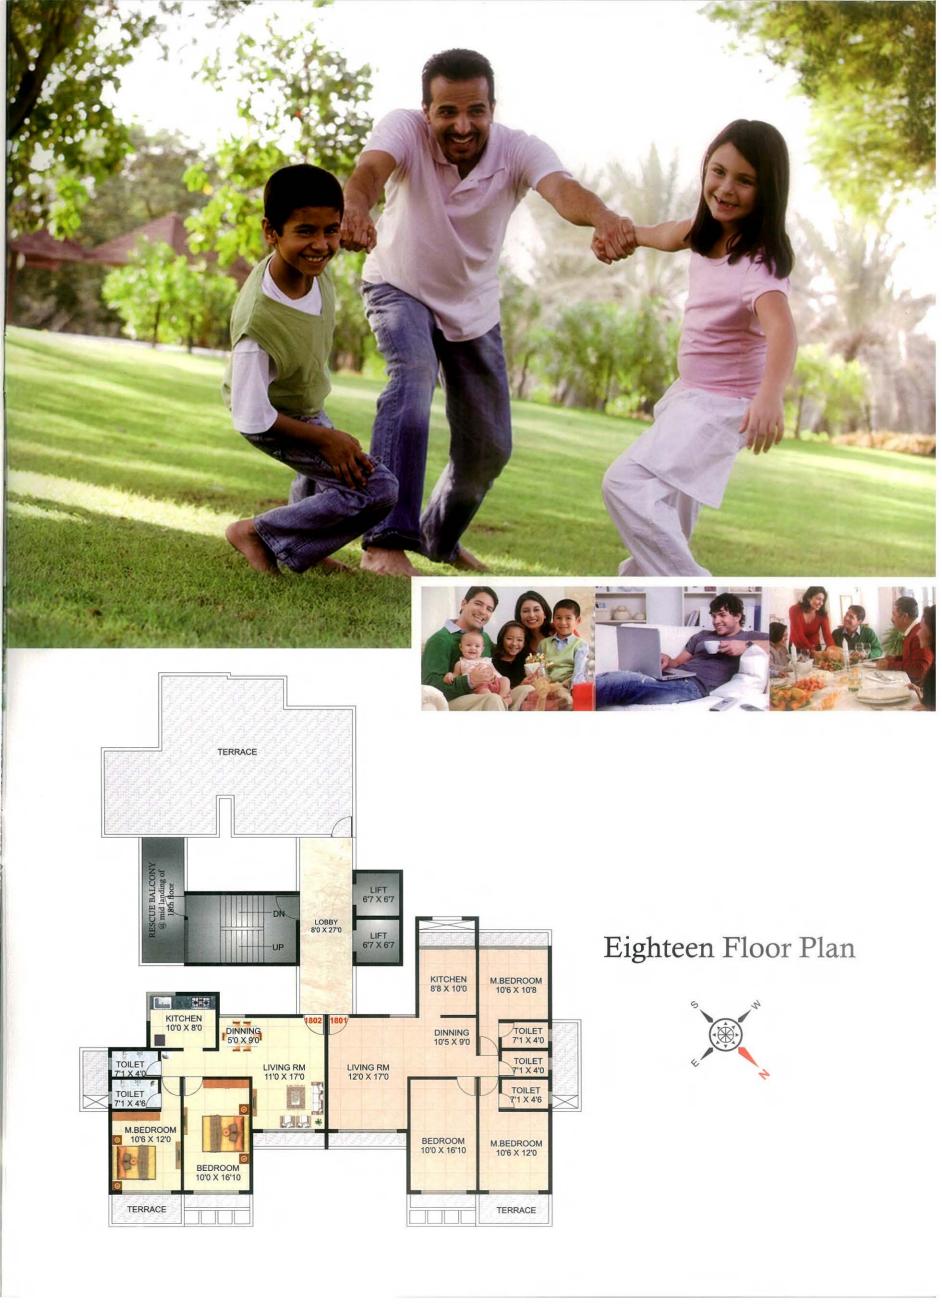

s
- One panel mosquito prevention net
- · Granite window sill with half round moulding

#### Bath & WC

- Designer Bathroom with Branded sanitary ware
- Concealed Plumbing with C. P. Fitting

#### Walls & Paints

- Putty / POP finished internal walls
- Cornices in Living & Dining room
- · Premium quality paints on internal walls

#### Electrification

- Concealed copper wiring with MCB / ELCB
- Branded electrical fittings
- Telephone, T.V. & Intercom Points

#### Others

- Solar System
- (Water Geyser & Lighting of common area)
- Wind Mill for common area backup
- Gas pipeline
- Rain water harvesting
- · Power Backup for Lifts & Common area

· Wall Tiles up to full height







First Floor Plan





Second Floor Plan





## Typical Floor Plan

(3rd, 5th - 7th - 9th - 11th - 13th)









### LOCATION PLAN





IRA EMERALD Plot No. 3, Sec - 42, Seawoods, Navi Mumbai RERA No: P51700007564

Project by :-

## SCARLET BUILDERS & DEVELOPERS

Sales Office : Plot No. 3, Seawoods, Sec 42, Navi Mumbai.

Office : 9870055044, 9509858287 Whatsapp : 7700096553 Email - Pulak@scarletbuilders.org Website : www.scarletbuilders.org

This communication is purely conceptual and is not a legal offering. It is made for only promotional purposes. The information contained in this communication is only indicative of the kind of development that is proposed and is subject to change. The developers reserve the right to make change or alterations at their sole discretion.