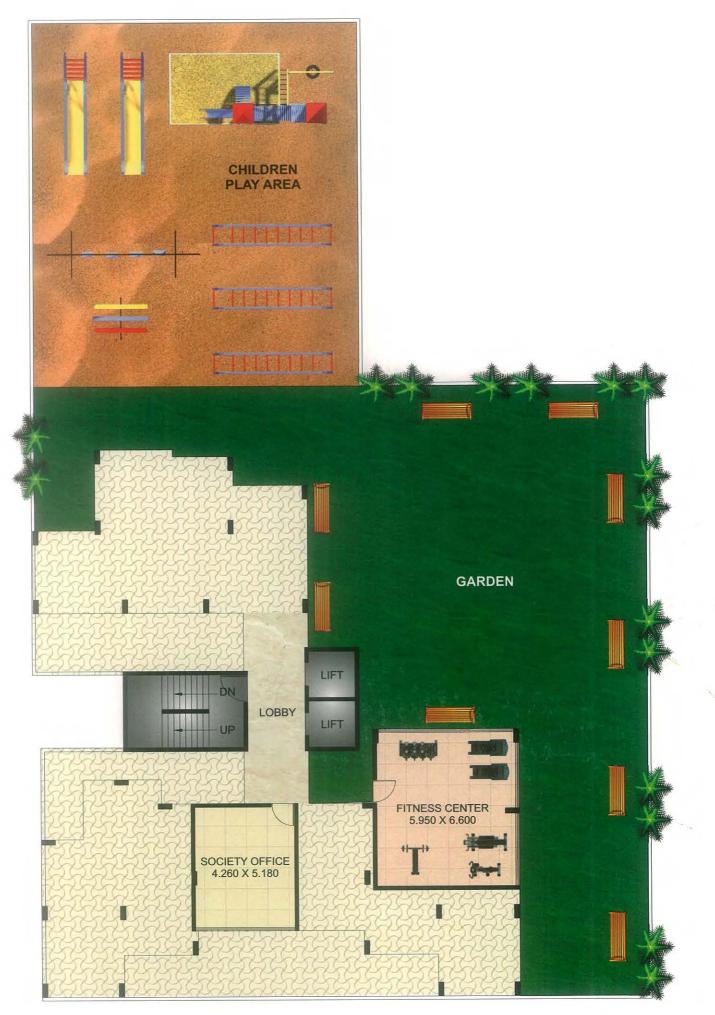

### • Decorative Entrance Main Gate

- Intercom system with CC Door TV camera
- Hi-tech gymnasium
- Clubhouse
- Indoor games Chess, Carom, Table Tennis
- Yoga and Meditation Center
- Well designed landscape garden
- · Fully equipped Children's Play area