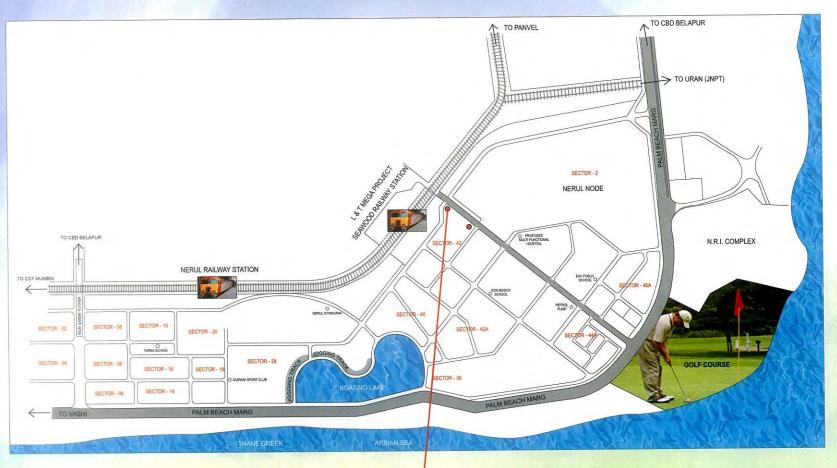

### LOCATION PLAN

IRA EMERALD Plot No. 3, Sec - 42, Seawoods, Navi Mumbai RERA No: P51700007564

Project by :-