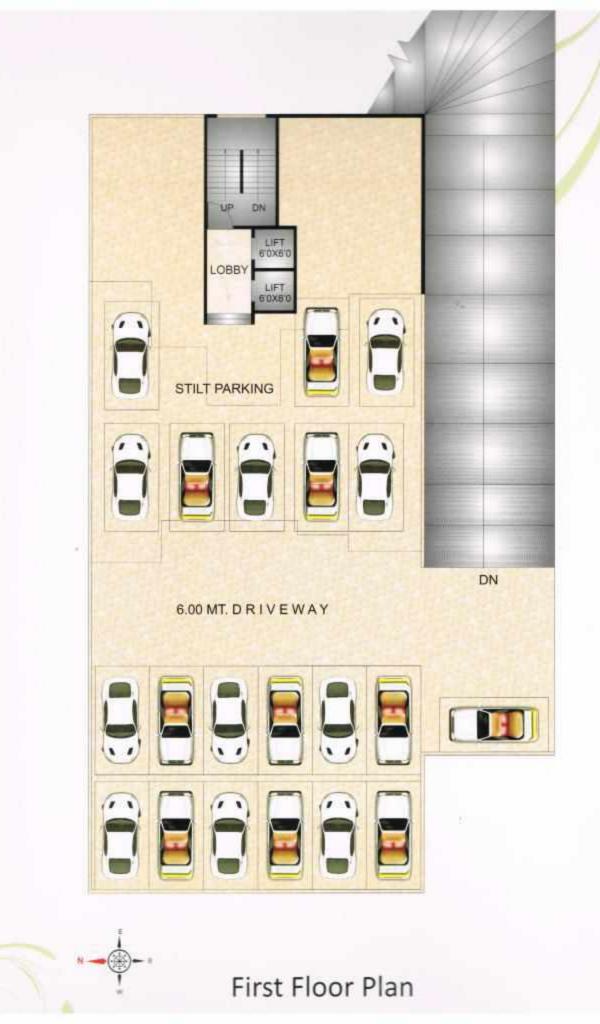

# The Project

- G+18 Storeys Residential cum Commercial Project
- Exclusive 2BHK, 2BHK with Terrace & 3BHK Flats,
- Lavish Designed Grand Entrance Lobby
- Earthquake resistant R. C. C. Design
- Ample Covered & Open parking space
- · Entrance Lobby with Interior Decoration
- Two Hi-speed auto lifts
- Ultra Modern Fire Fighting system