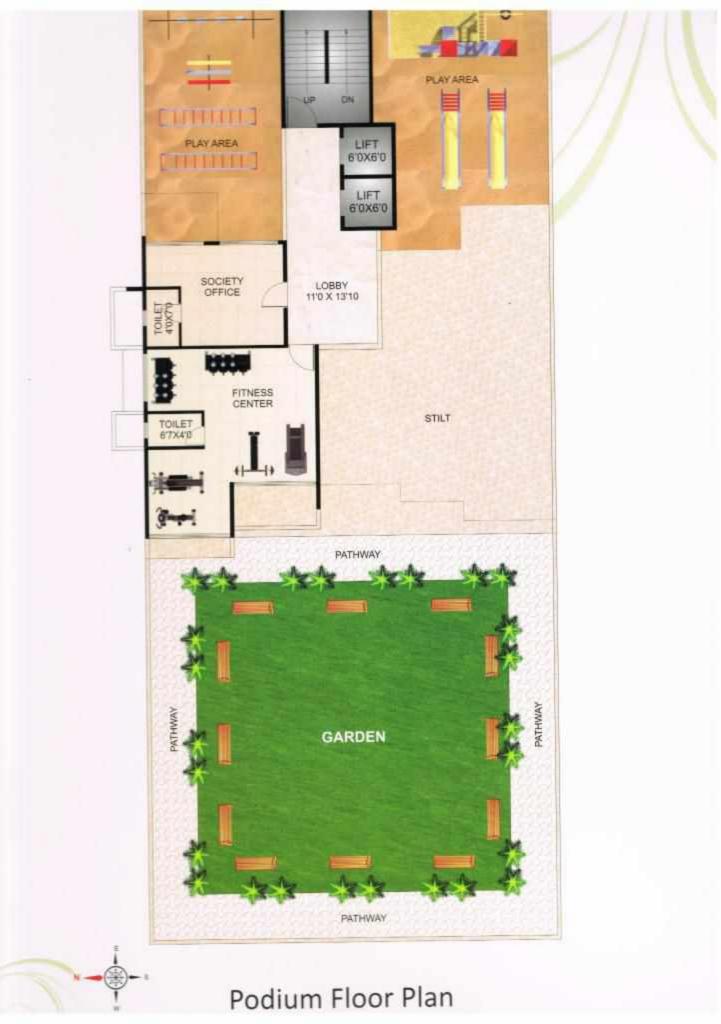

### The Amenities

#### Bath & WC

Designer Bathroom with Branded sanitary ware

- Proximity to civic facilities viz: Railway Stations : Seawoods & Nerul, Schools : Delhi Public, Donbosco, DAV, Poddar Interna Terna Medical & Engineering Colleges, Hospitals, Bank Markets, Petrol Pump, Boating lake, Nerul Gymkhana, D. Y. Patil Cricket Stadium etc.
- Decorative Entrance Main Gate
- Intercom system with CC Door TV camera
- · Hi-tech gymnasium
- Clubhouse
- Indoor games Chess, Carom, Table Tennis
- Yoga and Meditation Center
- Well designed landscape garden
- · Fully equipped Children's Play area
- Concealed Plumbing with C. P. Fitting
- · Wall Tiles up to full height