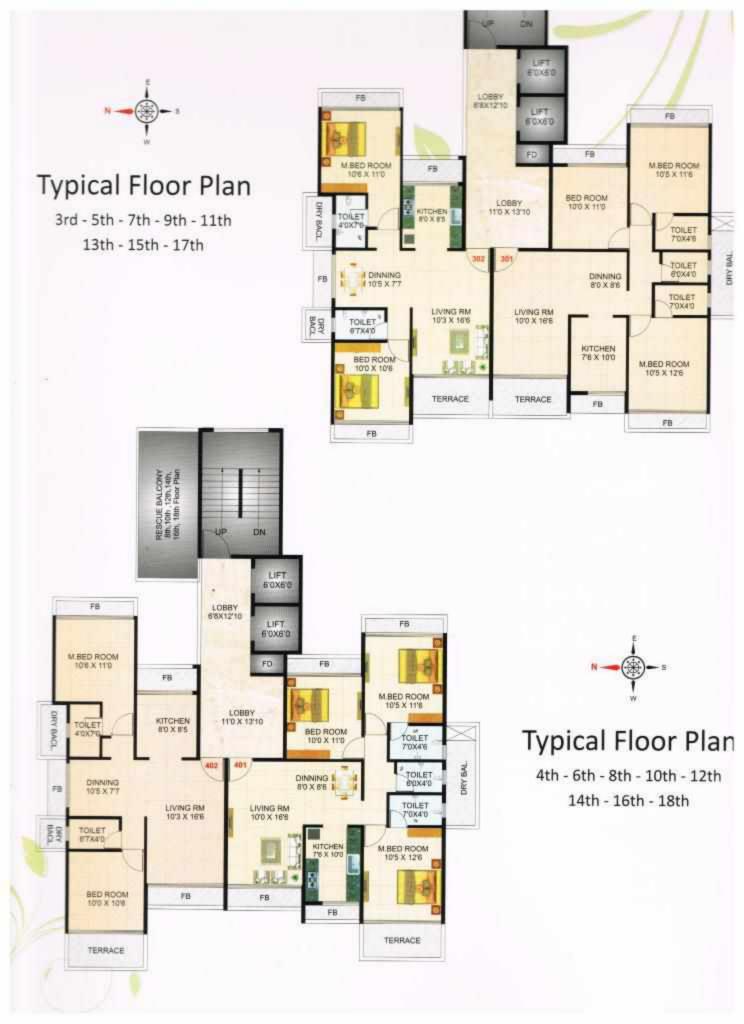

# The Project

- G+18 Storeys Residential cum Commercial Project
- Exclusive 2BHK, 2BHK with Terrace & 3BHK Flats,
- Lavish Designed Grand Entrance Lobby
- Earthquake resistant R. C. C. Design
- Ample Covered & Open parking space
- · Entrance Lobby with Interior Decoration
- Two Hi-speed auto lifts
- Ultra Modern Fire Fighting system