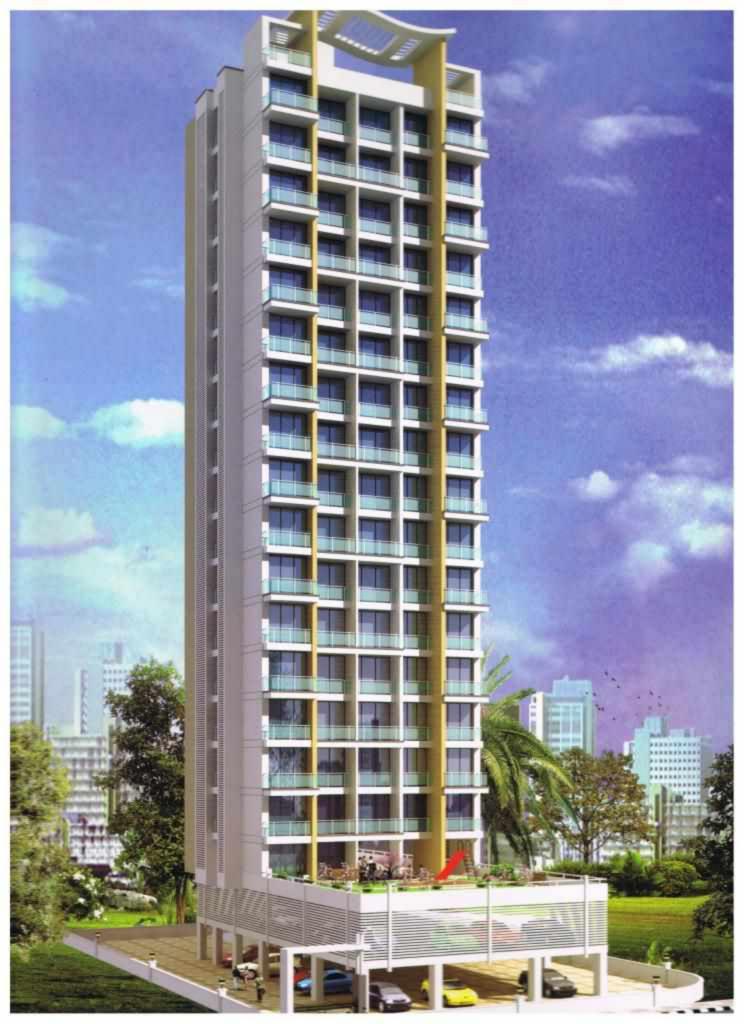

# IRA PEARL Plot No. 37, Sec - 42, Seawoods, Navi Mumbai

# The Project

- G+18 Storeys Residential cum Commercial Project
- Exclusive 2BHK, 2BHK with Terrace & 3BHK Flats,
- Lavish Designed Grand Entrance Lobby
- Earthquake resistant R. C. C. Design
- Ample Covered & Open parking space
- · Entrance Lobby with Interior Decoration
- Two Hi-speed auto lifts
- Ultra Modern Fire Fighting system