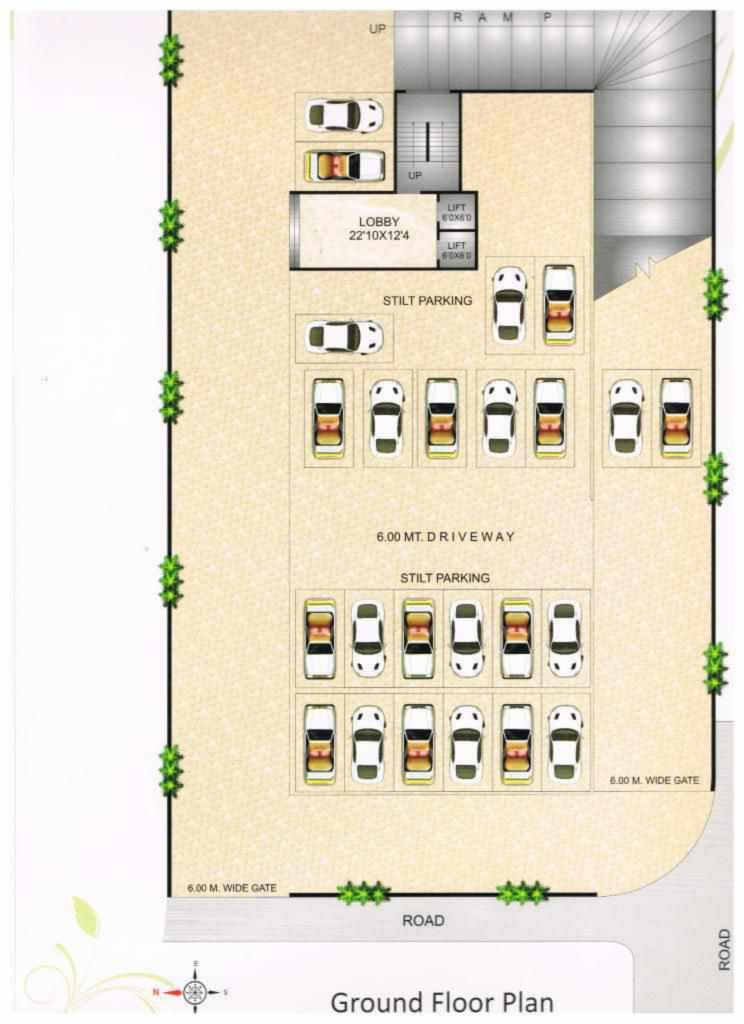

# The Project

- G+18 Storeys Residential cum Commercial Project
- Exclusive 2BHK, 2BHK with Terrace & 3BHK Flats,
- Lavish Designed Grand Entrance Lobby
- Earthquake resistant R. C. C. Design
- Ample Covered & Open parking space
- · Entrance Lobby with Interior Decoration
- Two Hi-speed auto lifts
- Ultra Modern Fire Fighting system