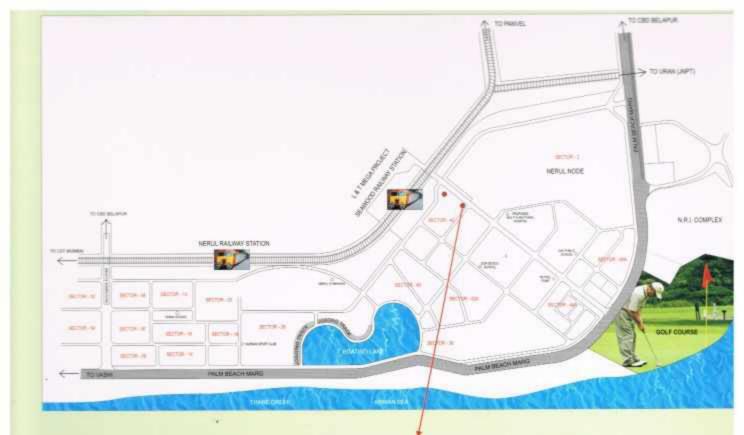

## The Location

- Natural environment with pollution free green zone
- 5 minutes drive from proposed golf course
  & Amusement park
- 5 minutes drive from Proposed boating lake & jogging park
- · 5 minutes drive from Palm Beach Marg
- 10 minutes drive from Navi Mumbai International Airport